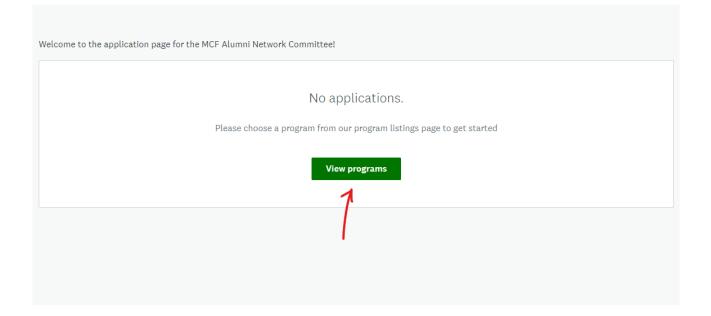

## STEP BY STEP APPLICATION PROCESS

Step 1; mcfalumni.smapply.io redirects you to a landing page, please follow the instructions indicated. To be able to apply you will have to register on the portal, and if you already have an account, you will be requested to login to start your application. Please use credentials previously used while creating your account.