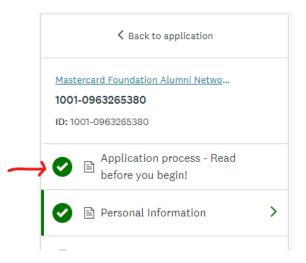

Step 5: Please complete task 1 "Application process – Read before you begin." Here you will be asked if you want to apply using an essay or if you want to upload a video. Once selected proceed as required.

To ensure that a task in your application process is complete, click on "Mark As Complete" before you move on to other tasks

Once a task is completed, it will have a green tick will appear as indicated on the left side of the completed task.