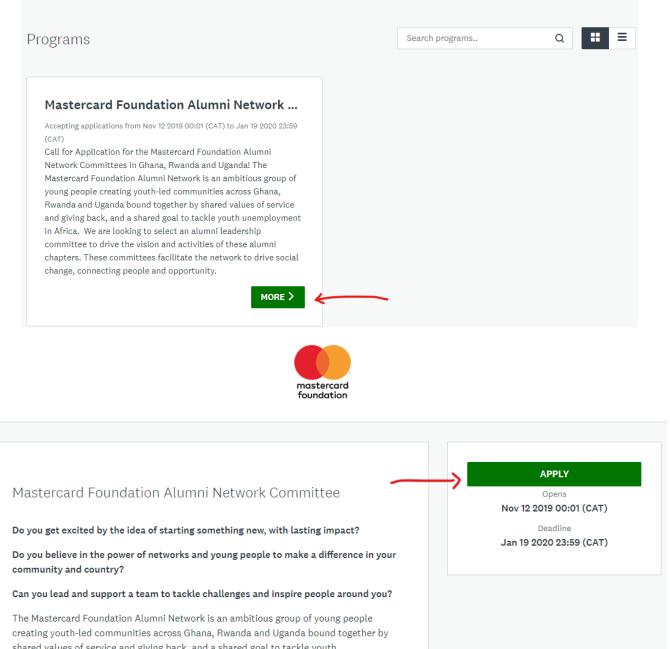

Step 4: Once logged in, please choose the program you want to apply for, in this case "Mastercard Foundation Alumni Network". Start you application by following the prompts.

| Apply <sup>.</sup>                                                                                            |
|---------------------------------------------------------------------------------------------------------------|
| Welcome!                                                                                                      |
| You have successfully registered for a SurveyMonkey Apply account for<br>Mastercard Foundation Alumni Network |
| Continue to site                                                                                              |
| $\uparrow$                                                                                                    |
| I                                                                                                             |
|                                                                                                               |
|                                                                                                               |
|                                                                                                               |

shared values of service and giving back, and a shared goal to tackle youth unemployment in Africa. We are looking to select an alumni leadership committee to drive the vision and activities of these alumni chapters. These committees facilitate the network to drive social change, connecting people and opportunity.

As a voluntary committee member, you will receive a stipend, professional development opportunities, and assistance with community give-back projects. There will be compensation for any out-of-pocket expenses from participating in the committee, like travel and food. Details of this to be discussed during the on boarding into the role.